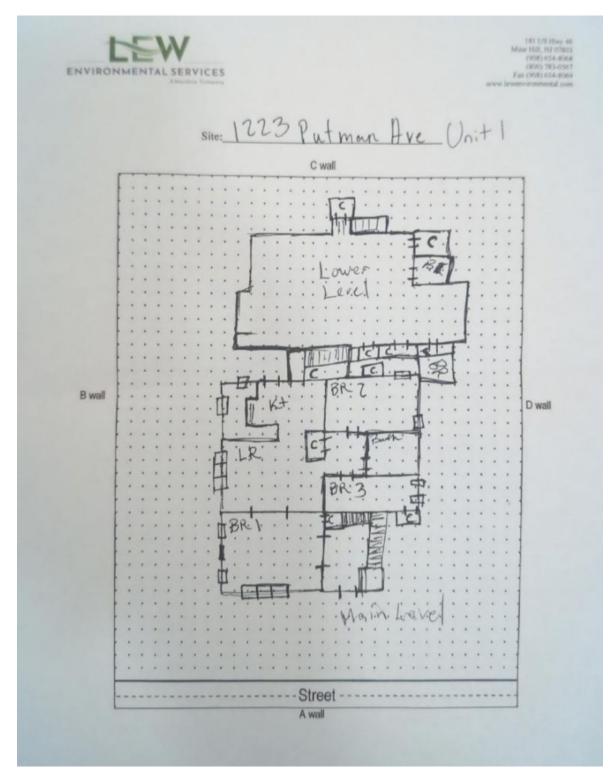

# Appendices

Appendix A - Floor Plan

Appendix B - Lead-Based Paint Evaluation Report

#### **Location Conventions**

When reviewing Appendix A "Floor Plan" and Appendix B "Lead-Based Paint Evaluation Report", you will notice that the letters A, B, C, and D or the numbers 1, 2, 3 and 4 are used to identify the location of specific components. The key to correct orientation is the location of the "A" or "1" wall. The "B" or "2" wall, "C" or "3" wall, and "D" or "4" wall run clockwise from the "A" or "1" wall. The Lead-Based Paint Evaluation Report lists this information under the "Wall" column. The "Location"

column uses numbering of replicated components starting with "1" at left and continuing sequentially to right respectively to describe the location of the component while facing the wall identified.

## Floor Plan(s)