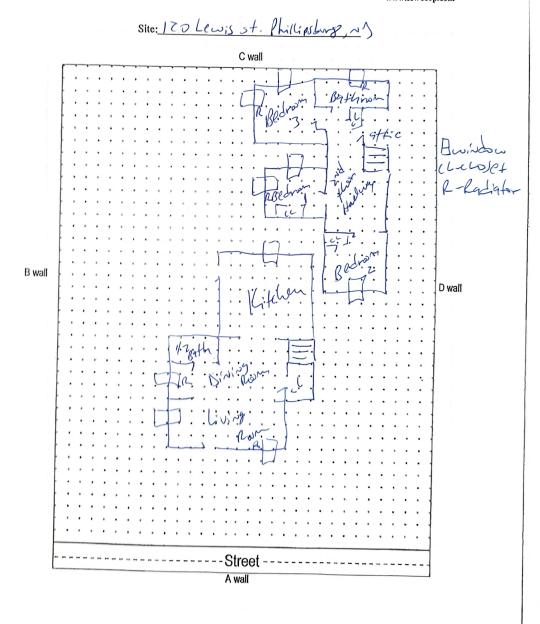

## Floor Plan(s)

181 Route 46 Mine Hill, NJ 07803 (908)654-8068 (800)783-0567 Fax (908)654-8069 www.lewcorp.com

Floor 1

Lew Environmental Services - 120 lewis st. Unit:1 -Visual Inspection Prepared By: LEW Environmental Services, LLC 07/02/2024