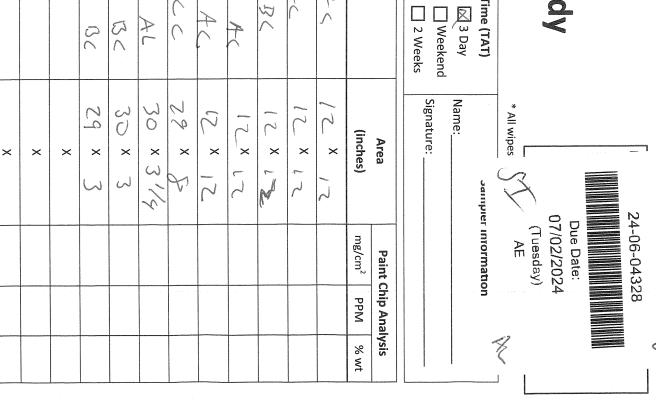

## Chain-of-Custody

| Paint Chip Analysis  mg/cm²   PPM   % wt | Area<br>(inches) | Sample Location (Ex: Fl, Kitchen, AC) | Sa<br>(Ex   | Date Collected | Sample #                         |
|------------------------------------------|------------------|---------------------------------------|-------------|----------------|----------------------------------|
|                                          |                  |                                       |             |                |                                  |
|                                          | 0.8.1a.c.        | ☐ 1 Week ☐ 2 Weeks                    |             | 0x30 x3+17     | Project Number: OY de            |
| -                                        | Signature:       | ☐ 1 Day ☐ Weekend                     | Soil Soil   | 2)             | City, State: han he popular      |
|                                          | Name:            | Same Day 🔯 3 Day                      |             | · 0~;+1        | Address: 100 lewis st. unit 1    |
| sampler information                      | Jaiii            | Turn Around Time (TAT)                | Sample Type | Sampins        | Project Name: Duft wife Sampling |
| AE                                       | * All wipes      |                                       |             |                |                                  |