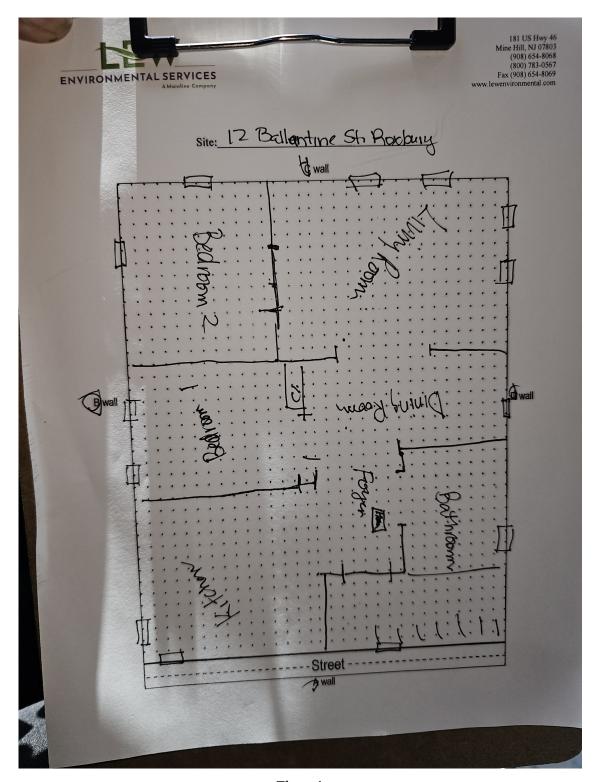

## Floor Plan(s)

Floor 1

Lew Environmental Services - 12 Ballantine Street Unit:2 FL -Visual Inspection Prepared By: LEW Environmental Services, LLC 07/01/2024