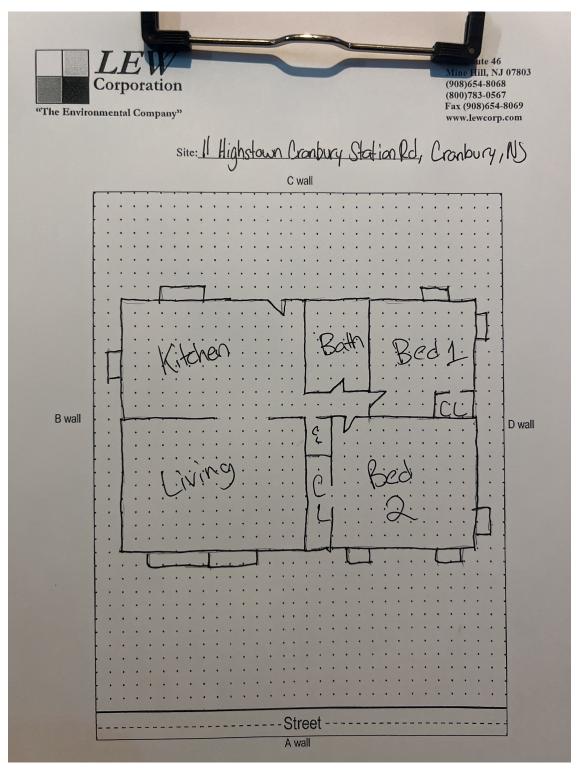

## Floor Plan(s)

Floor 1

Lew Environmental Services - 11 Hightstown cranbury station rd cranbury Unit:fl 2 -Visual Inspection

Prepared By: LEW Environmental Services, LLC

04/18/2024