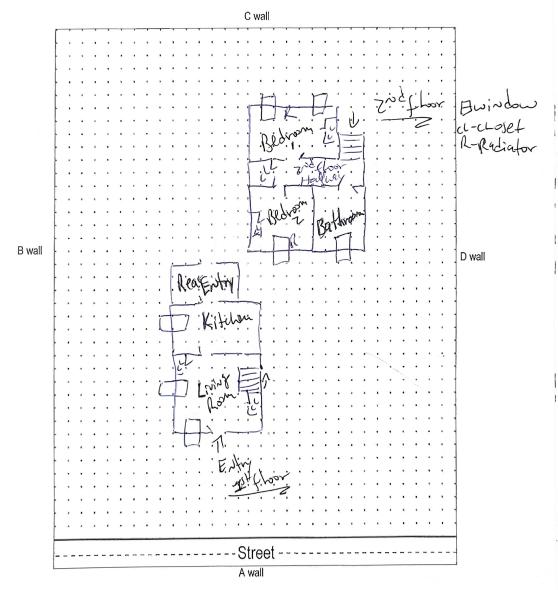

# Floor Plan(s)

181 Route 46 Mine Hill, NJ 07803 (908)654-8068 (800)783-0567 Fax (908)654-8069 www.lewcorp.com

Floor 1

Lew Environmental Services - 104 Rose Street Unit:Primary -Visual Inspection Prepared By: LEW Environmental Services, LLC 07/02/2024