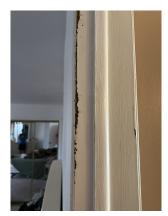

Deteriorated paint, chips or dust from painting activities and paint residue on floors were observed on the following components/surfaces.

| Room      | Component   | Hazard             |
|-----------|-------------|--------------------|
| Bedroom 1 | Door Casing | Deteriorated Paint |

## **Hazard Photos**

Hazard: Bedroom 1 | Door Casing | Deteriorated Paint

Lew Environmental Services - 102 Windsor ct -Visual Inspection Prepared By: LEW Environmental Services, LLC 02/05/2024