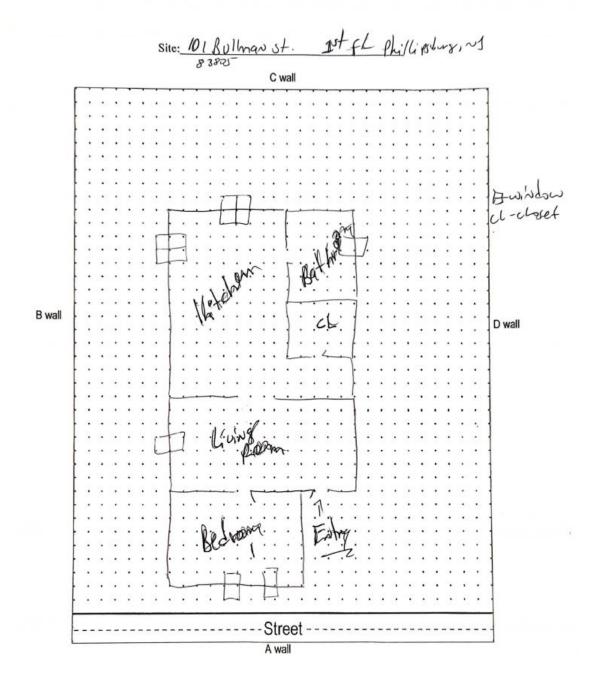

# Floor Plan(s)

181 US Hwy 46 Mine Hill, NJ 07803 (908) 654-8068 (800) 783-0567 Fax (908) 654-8069 www lewenvironmental.com

Floor 1

Lew Environmental Services - 101 Bullman Street Unit:1 FL -Visual Inspection Prepared By: LEW Environmental Services, LLC 11/25/2024

Collection Date: 11/11/2024

Client Number: 201327 Laboratory Results Fax Number: Ext 18 Melissa

| Lab Sample<br>Number | Client Sample<br>Number | Collection Location | Surface | Total Pb<br>(ug) | Wipe Area<br>(ft²) | Concentration (ug/ft²) | Narrative<br>ID |
|----------------------|-------------------------|---------------------|---------|------------------|--------------------|------------------------|-----------------|
| 24-11-02332-<br>001  | 1                       | SUNROOM AC          | FL      | <5.00            | 1.00               | <5.00                  |                 |
| 24-11-02332-<br>002  | 2                       | LIVING ROOM AC      | FL      | <5.00            | 1.00               | <5.00                  |                 |
| 24-11-02332-<br>003  | 3                       | KITCHEN AC          | FL      | <5.00            | 1.00               | <5.00                  |                 |
| 24-11-02332-<br>004  | 4                       | BEDROOM AC          | FL      | <5.00            | 1.00               | <5.00                  |                 |
| 24-11-02332-<br>005  | 5                       | BATHROOM BC         | FL      | <5.00            | 1.00               | <5.00                  |                 |
| 24-11-02332-<br>006  | 6                       | KITCHEN CC          | SL      | <5.00            | 0.434              | <11.6                  |                 |
| 24-11-02332-<br>007  | 7                       | BATHROOM DC         | SL      | <5.00            | 0.361              | <13.9                  |                 |
| 24-11-02332-<br>008  | 8                       | LIVING ROOM BR      | SL      | <5.00            | 0.521              | <9.60                  |                 |
| 24-11-02332-<br>009  | 9                       | BEDROOM AR          | SL      | <5.00            | 0.521              | <9.60                  |                 |