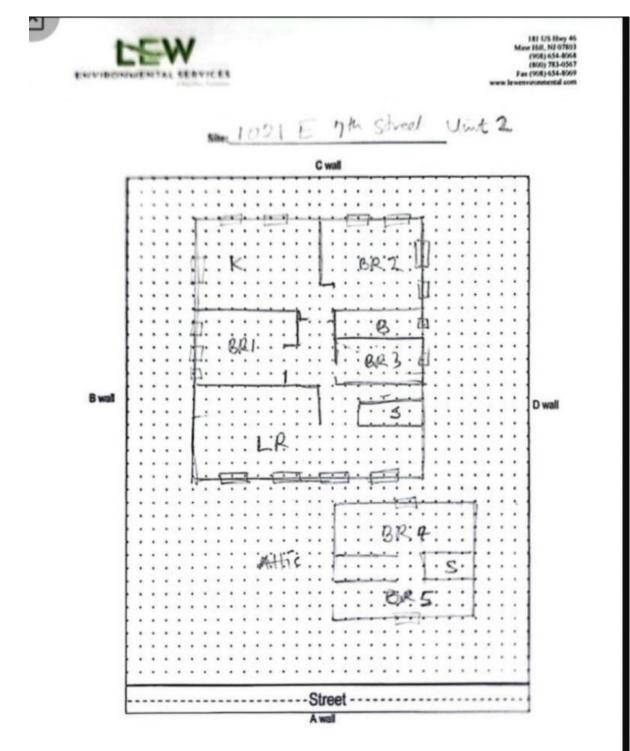

## Floor Plan(s)

#### Floor 1

Lew Environmental Services - 1019-23 E 7th St Unit:2 -Visual Inspection Prepared By: LEW Environmental Services, LLC 09/06/2024

It is hereby certified that a lead based paint visual inspection and/or dust wipe sampling has been performed in accordance with the protocols referenced in N.J.A.C. 5:17, and the results of which indicate that no lead-based paint hazards have been found in the dwelling unit listed below. It shall be the owner's responsibility to perform any required on-going evaluation and maintenance to ensure that the dwelling unit remain in a Lead - Safe condition. PURSUANT TO P.L.2003, c.311 (C.52:27D-437.1 et. seq.)