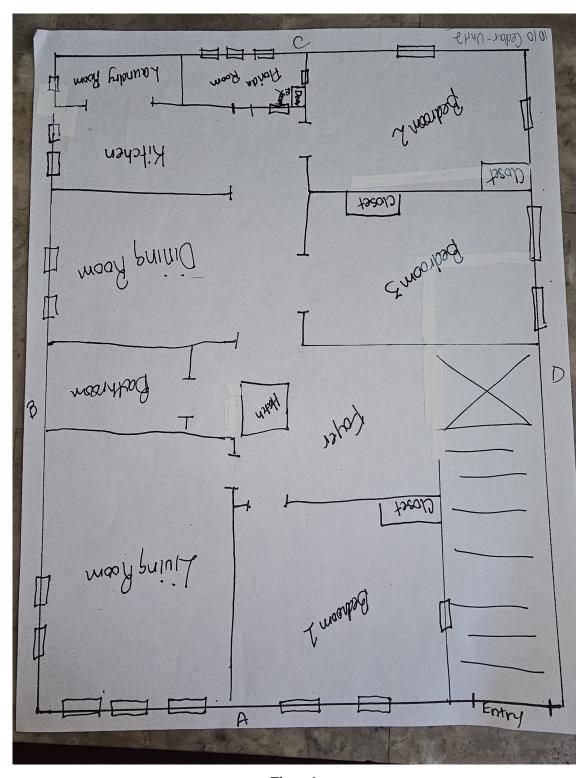

## Floor Plan(s)

Floor 1

Lew Environmental Services - 1010 Cedar Street Unit:2 -Visual Inspection Prepared By: LEW Environmental Services, LLC 06/08/2024