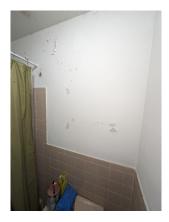

Deteriorated paint, chips or dust from painting activities and paint residue on floors were observed on the following components/surfaces.

| Room       | Component | Hazard             |
|------------|-----------|--------------------|
| Bathroom 1 | Wall      | Deteriorated Paint |

## **Hazard Photos**

Hazard: Bathroom 1 | Wall | Deteriorated Paint

Lew Environmental Services - 1004 Victoria Court -Visual Inspection Prepared By: LEW Environmental Services, LLC 03/25/2024