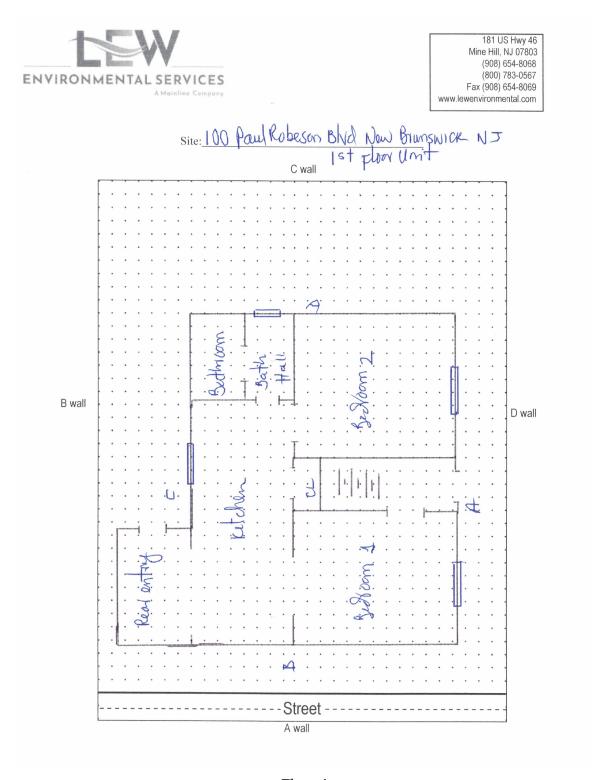

## Floor Plan(s)

 $Floor\ 1$  Lew Environmental Services - 100 paul Robeson Bl Unit: 1 - Visual Inspection Prepared By: LEW Environmental Services, LLC 03/28/2024