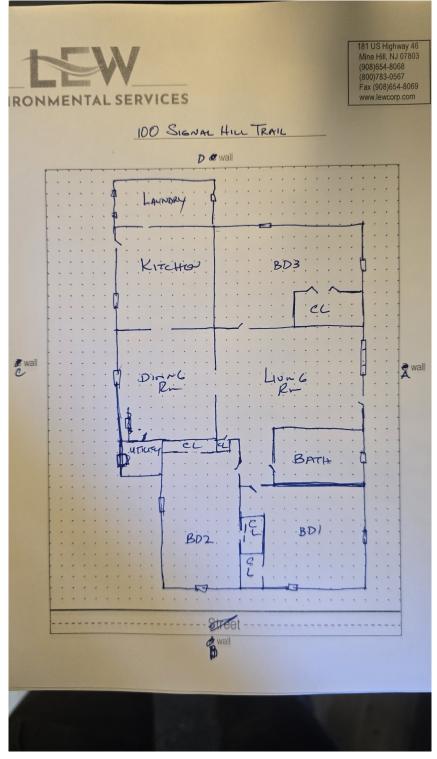

## Floor Plan(s)

Floor 1

Lew Environmental Services - 100 Signal Hill Trail Unit:Primary -Visual Inspection Prepared By: LEW Environmental Services, LLC 05/28/2024

It is hereby certified that a lead based paint visual inspection and/or dust wipe sampling has been performed in accordance with the protocols referenced in N.J.A.C. 5:17, and the results of which indicate that no lead-based paint hazards have been found in the dwelling unit listed below. It shall be the owner's responsibility to perform any required on-going evaluation and maintenance to ensure that the dwelling unit remain in a Lead - Safe condition. PURSUANT TO P.L.2003, c.311 (C.52:27D-437.1 et. seq.)