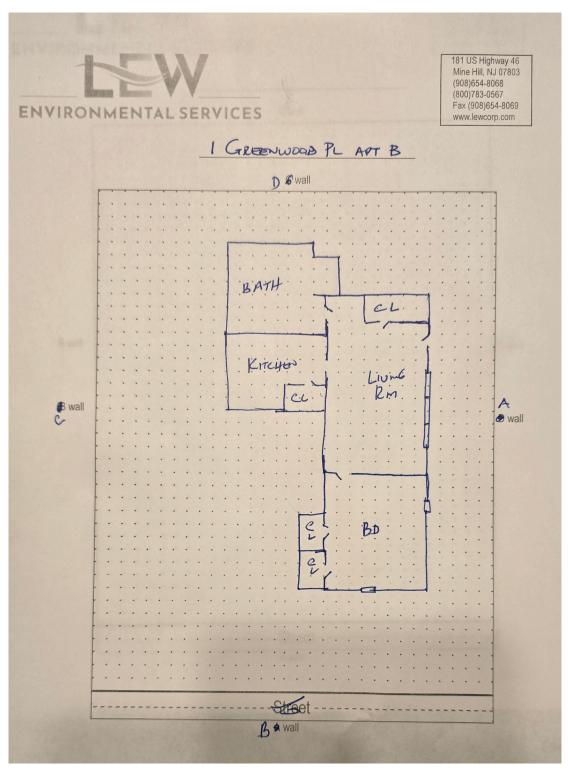

## Floor Plan(s)

Floor 1

Lew Environmental Services - 1 Greenwood Place Unit:Primary -Visual Inspection Prepared By: LEW Environmental Services, LLC 06/10/2024

It is hereby certified that a lead based paint visual inspection and/or dust wipe sampling has been performed in accordance with the protocols referenced in N.J.A.C. 5:17, and the results of which indicate that no lead-based paint hazards have been found in the dwelling unit listed below. It shall be the owner's responsibility to perform any required on-going evaluation and maintenance to ensure that the dwelling unit remain in a Lead - Safe condition. PURSUANT TO P.L.2003, c.311 (C.52:27D-437.1 et. seq.)