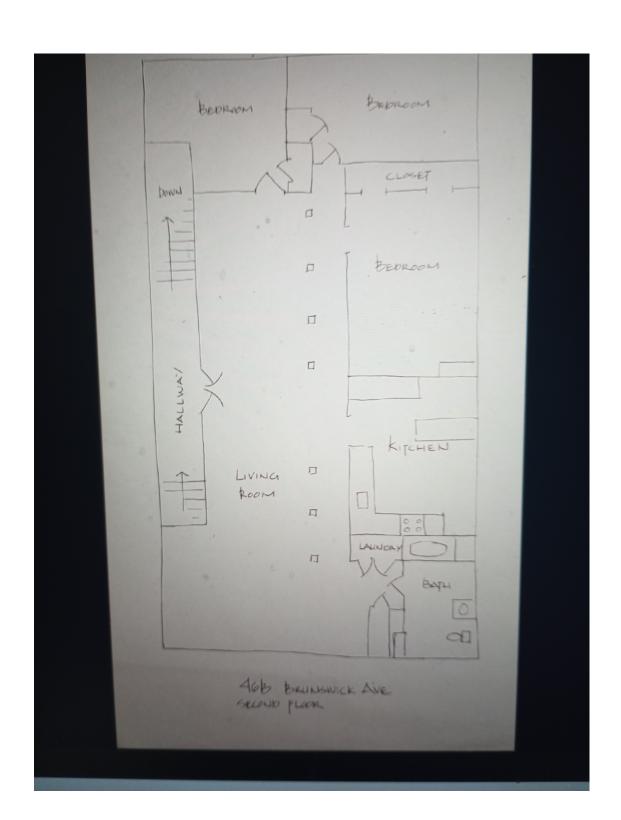

Respectfully Submitted,

Mark Franz

NJDOH Risk Assessor, ID#03265

Encl: Floor Plan, Lead-safe Certificate;

Floor 2 ironmental Services - 46 Brunswick Ave Unit:Unit B

Lew Environmental Services - 46 Brunswick Ave Unit: Unit B -Visual Inspection Prepared By: LEW Environmental Services, LLC 07/22/2024