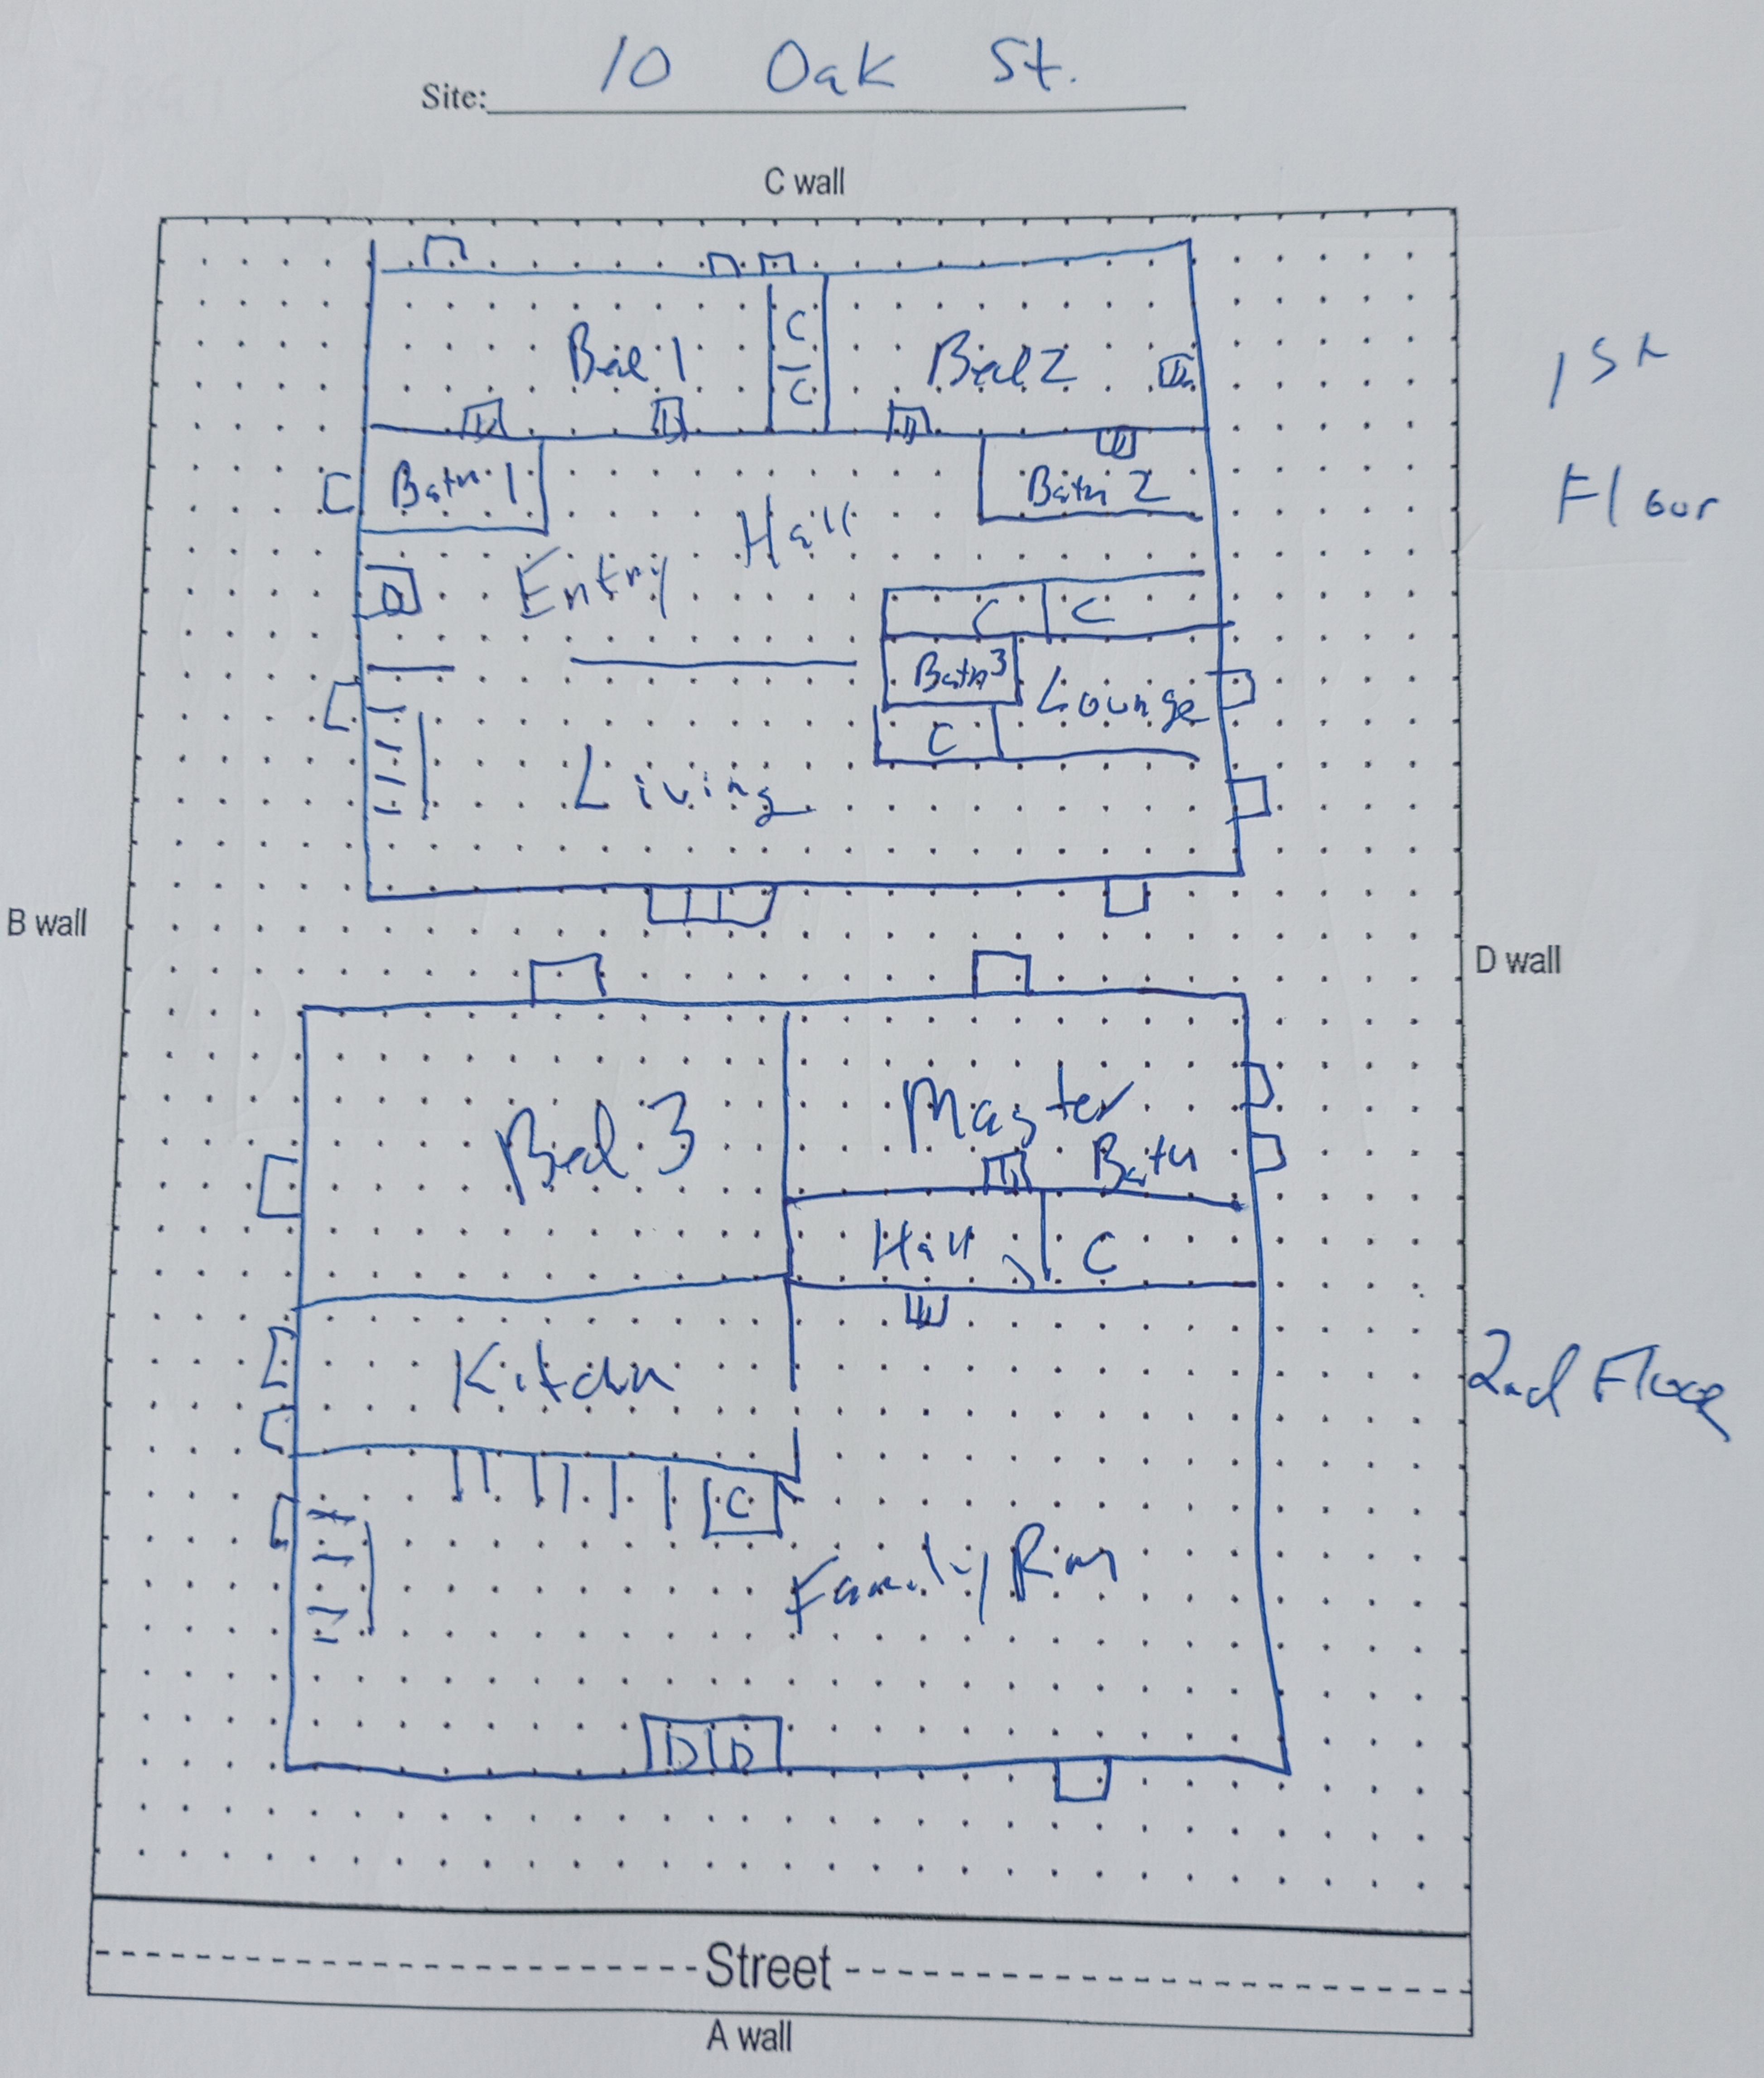

### **Location Conventions**

When reviewing Appendix A "Floor Plan" and Appendix B "Lead-Based Paint Evaluation Report", you will notice that the letters A, B, C, and D are used to identify the location of specific components. The key to correct orientation is the location of the "A" wall, which is depicted on the floor plan or in the Executive Summary. The "B" wall, "C" wall, and "D" wall run clockwise from the "A" wall. The Lead-Based Paint Evaluation Report lists this information under the "Wall" column. The "Location" column uses numbering of replicated components starting with "1" at left and continuing sequentially to right respectively to describe the location of the component while facing the wall identified.

Appendix A

Floor Plan

"The Environmental Company"

(908)654-8068 (800)783-0567 Fax (908)654-8069 www.lewcorp.com

Appendix B Lead-Based Paint Evaluation Report

| LEW Corporation |
|-----------------|
| Heuresis        |
| Pb200i          |
| 2823            |
| n units: mg/cm2 |
| 231             |
| 1               |
| Action Level    |
| Paint           |
|                 |