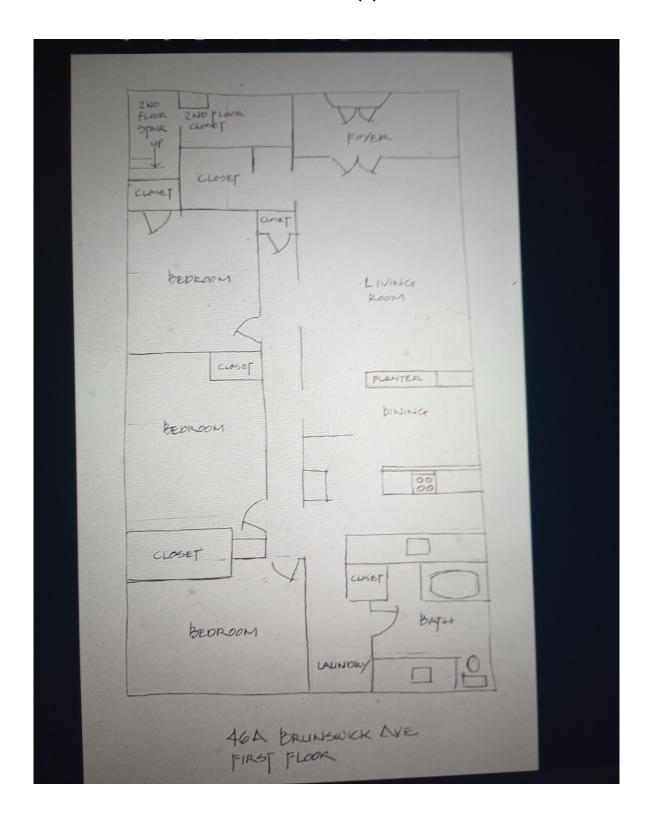

## Floor Plan(s)

Floor 1 Lew Environmental Services - 46 Brunswick Ave Unit:Unit A / B -Visual Inspection Prepared By: LEW Environmental Services, LLC 07/22/2024