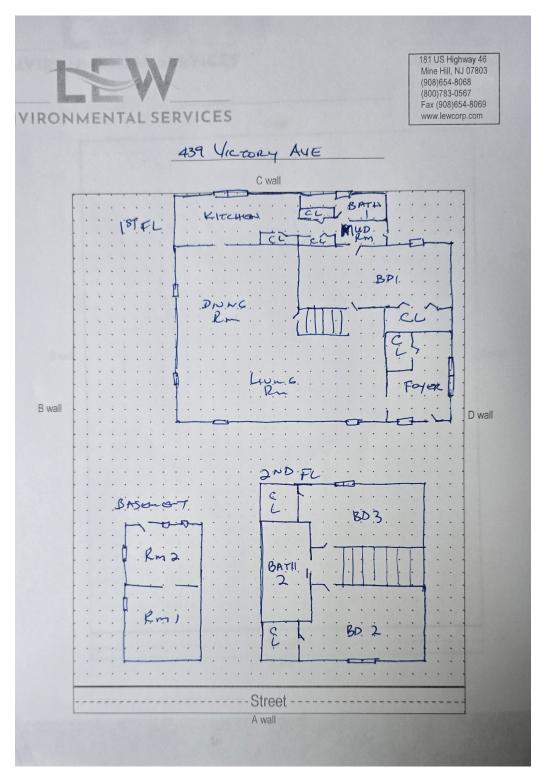

# Appendices

Appendix A - Floor Plan

Appendix B - Lead-Based Paint Evaluation Report

#### **Location Conventions**

When reviewing Appendix A "Floor Plan" and Appendix B "Lead-Based Paint Evaluation Report", you will notice that the letters A, B, C, and D or the numbers 1, 2, 3 and 4 are used to identify the location of specific components. The key to correct orientation is the location of the "A" or "1" wall. The "B" or "2" wall, "C" or "3" wall, and "D" or "4" wall run clockwise from the "A" or "1" wall. The Lead-Based Paint Evaluation Report lists this information under the "Wall" column. The "Location"

column uses numbering of replicated components starting with "1" at left and continuing sequentially to right respectively to describe the location of the component while facing the wall identified.