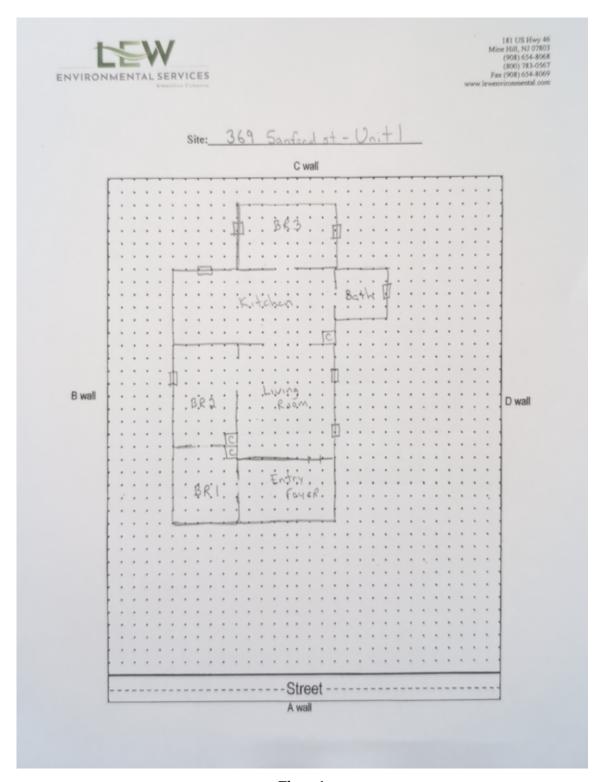

# Floor Plan(s)

Floor 1 Lew Environmental Services - 369 Sandford St Unit:1 -Visual Inspection Prepared By: LEW Environmental Services, LLC

06/11/2024