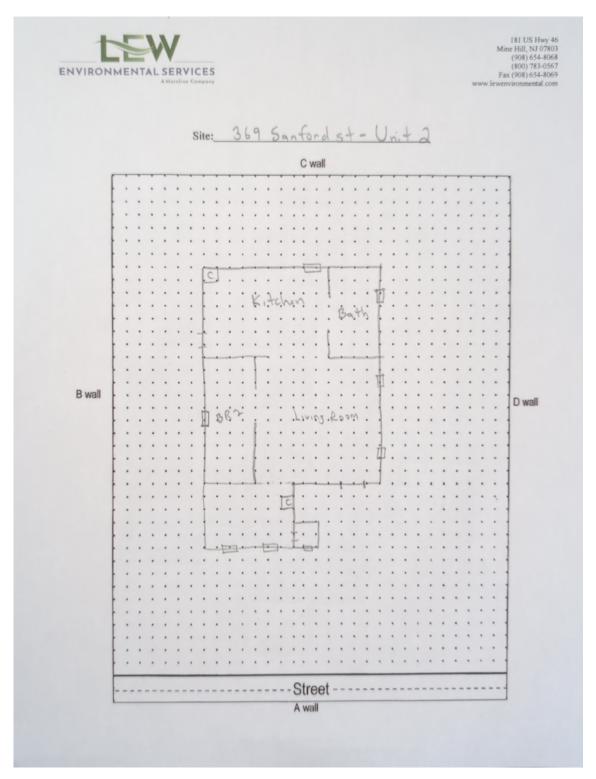

## Floor Plan(s)

Floor 1

Lew Environmental Services - 369 Sandford St Unit:2 -Visual Inspection Prepared By: LEW Environmental Services, LLC 06/11/2024